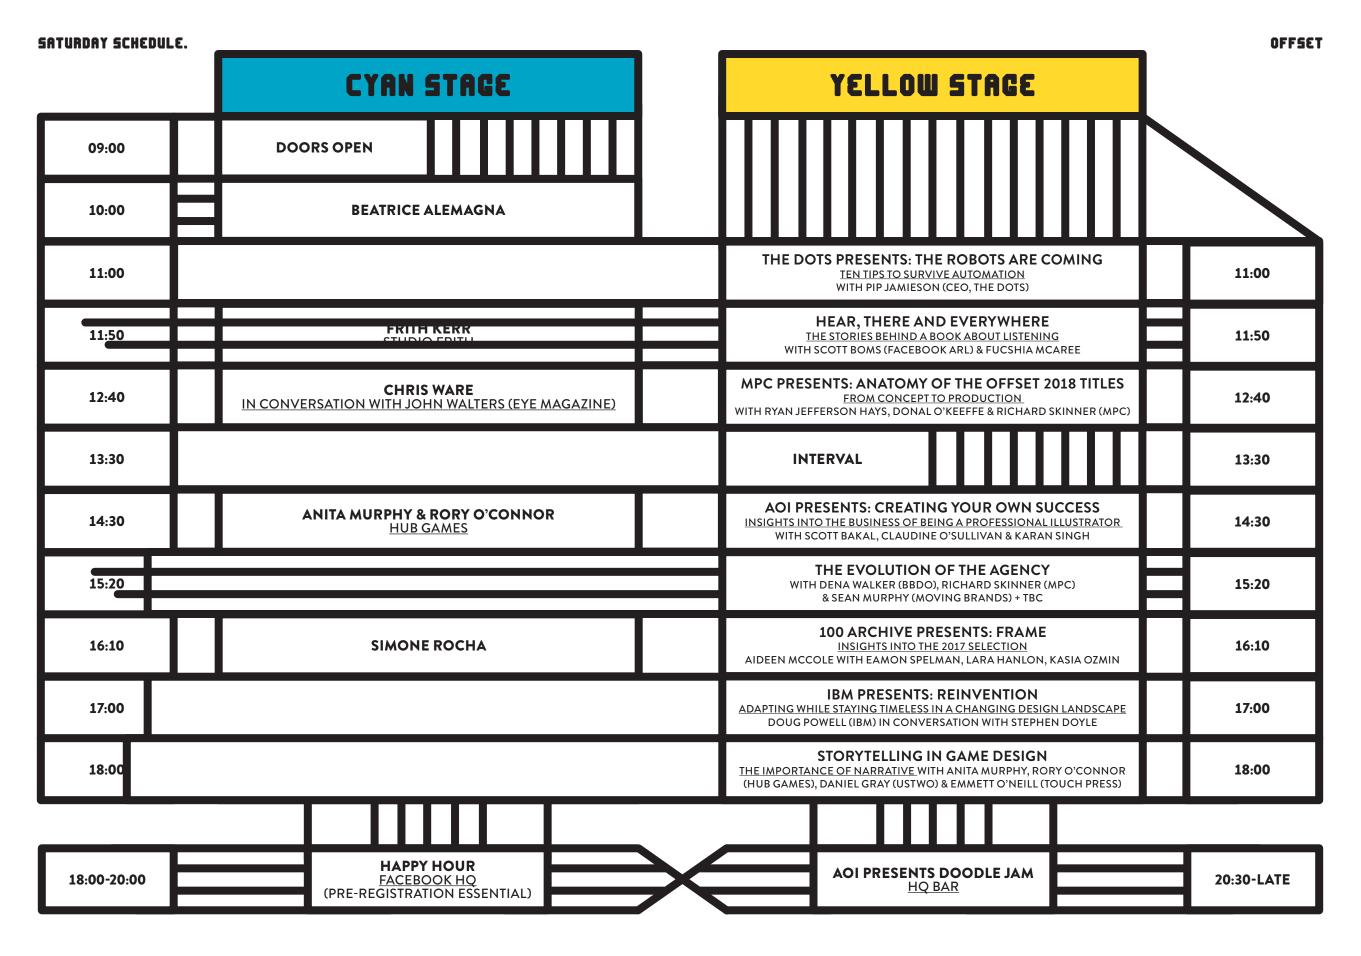

| IDAY SCHEDULE. |                                                                                                                             |                                                                                                                                                                            | OFFS       |
|----------------|-----------------------------------------------------------------------------------------------------------------------------|----------------------------------------------------------------------------------------------------------------------------------------------------------------------------|------------|
|                | CYAN STAGE                                                                                                                  | YELLOW STAGE                                                                                                                                                               |            |
| 10:00          | DOORS OPEN                                                                                                                  |                                                                                                                                                                            |            |
| 11:00          | OFFSHOOTS AOIFE DOOLEY. ALE MERCADO. SUBSET. ARICE                                                                          | <u> </u>                                                                                                                                                                   |            |
| 11:50          | SEAN MURPHY<br>MOVING BRANDS                                                                                                | #WHYDESIGN GENDER BALANCE IN THE IRISH CREATIVE SECTOR WITH GILLIAN HORAN (THE PUDDING), VANESSA FAY (EPSILON), BRIAN STEPHENS (DESIGN PARTNERS) & DANIELLE TOWNSEND (DID) | 11:50      |
| 12:40          | DREW BENNETT FACEBOOK                                                                                                       | THE FUTURE IS VARIABLE  A CRITICAL LOOK AT THE LATEST IN FONT TECHNOLOGY AND ITS IMPACT ON FONT DESIGN WITH BRUNO MAAG & LUKAS PALTROM (DALTON MAAG)                       | 12:40      |
| 13:30          | SCREENING: TYPOGRAPHY NOW  A FILM ON THE MAKING AND LASTING IMPACT OF THE 1991 BOOK THAT BECAME A RECORD OF ITS GENERATION. | INTERVAL                                                                                                                                                                   | 13:30      |
| 14:30          | RED DOG                                                                                                                     | DESIGNING URBAN LIVING  THE PROCESS & PRACTICE OF DESIGNING FOR A GLOBAL CULTURE WITH ÉLÉA NORAUD (IKEA) & CATHAL LOUGHNANE (DESIGN PARTNERS)                              | 14:30      |
| 15:20          | RICHARD BRIM  adam&eveDDB                                                                                                   | FULFILLING YOUR AMBITION  CREATIVE BUSINESS ENTREPRENEURSHIP W/ DESIGN ENTERPRISE SKILLENT  ANDREW BRADLEY, DAVID WALL, NIK DILLION & STEVEN O'GARA                        | 15:20      |
| 16:10          | BRIAN CROSS / B+                                                                                                            | PORTRAITS IN CREATIVITY  DISCUSSING THIS SHORT FILM SERIES + SCREENING OF "MARIA KALMAN"  WITH DIRECTOR & DESIGNER GAEL TOWEY                                              | 16:10      |
| 17:00          | AOIFE MCARDLE                                                                                                               | OPEN FORM MAKING ART INSIDE FACEBOOK WITH RHONA BYRNE, GABHANN DUNNE, STEVE MCCARTHY, VANESSA POWER & JOSEPHINE KELLIHER (FACEBOOK ART PROGRAM MANAGER)                    | 17:00      |
| 18:00          | IVAN CASH                                                                                                                   | 100 ARCHIVE PRESENTS: FOUNDATION EAMON SPELMAN WITH JOLE BORTOLI AND CHARLIE O'NEILL                                                                                       | 18:00      |
|                |                                                                                                                             |                                                                                                                                                                            |            |
| 19:00-LATE     | CELEBRATORY PINTS  THE FERRYMAN                                                                                             |                                                                                                                                                                            |            |
|                |                                                                                                                             | THE DELEGATES PARTY <u>TENGU</u>                                                                                                                                           | 21:00-LATE |