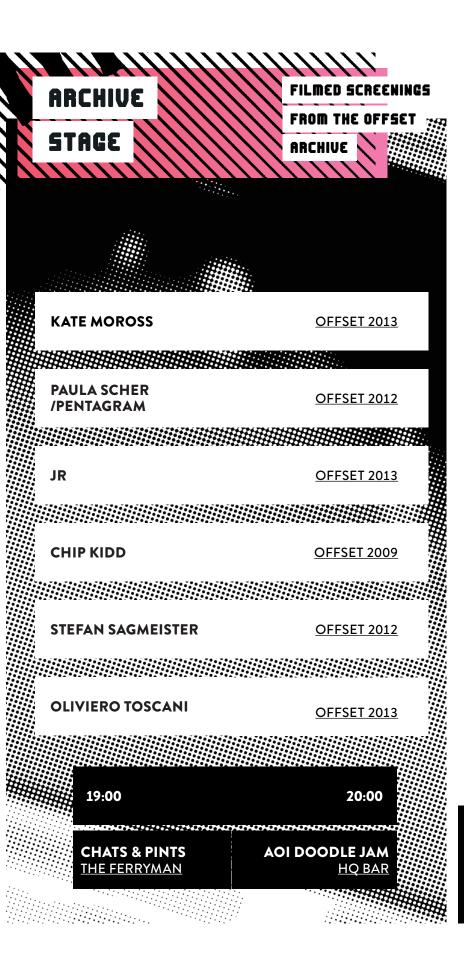

OFFSET SCHEDULE.

| F | R | A | Y | • |  |
|---|---|---|---|---|--|
|   |   |   |   |   |  |

|   |       | MAIN STAGE                                                                         |
|---|-------|------------------------------------------------------------------------------------|
|   |       |                                                                                    |
|   |       | FACEBOOK ART DEPARTMENT PRESENTS                                                   |
|   | 10:00 | OFFSHOOTS                                                                          |
|   |       | BIJAN BERAHIMI, TARA O'BRIEN, ERIC GASPARRO<br>+ KIERAN O'DRISCOLL & ANNA COSGRAVE |
|   |       |                                                                                    |
|   | 11:00 | ARIANE SPANIER                                                                     |
|   |       |                                                                                    |
|   |       |                                                                                    |
|   |       |                                                                                    |
|   | 12.00 | RICH GILLIGAN                                                                      |
|   |       |                                                                                    |
|   |       |                                                                                    |
|   | 13.00 | YURI SUZUKI                                                                        |
|   |       |                                                                                    |
|   |       |                                                                                    |
|   |       |                                                                                    |
|   | 14.00 | INTERVAL                                                                           |
|   |       |                                                                                    |
|   |       |                                                                                    |
|   | 15.00 | STEVE SIMPSON                                                                      |
|   |       |                                                                                    |
|   |       |                                                                                    |
|   | 16.00 | ANNA GINSBURG                                                                      |
|   |       |                                                                                    |
|   |       |                                                                                    |
|   | 17.00 | ALEXANDER NOWAK & FELIX RICHTER                                                    |
|   | 17.00 | DROGA 5                                                                            |
|   |       |                                                                                    |
|   |       |                                                                                    |
|   | 18.00 | AARON DUFFY                                                                        |
|   |       |                                                                                    |
| 7 |       |                                                                                    |
|   |       | OFFSET X TELEPHONES                                                                |
|   | 21.00 |                                                                                    |
|   | 21:00 | THE DELEGATE PARTY<br>TENGU / YAMAMORI                                             |

| IMPIRE SUPPORT OF SHOUSS10:00FACEBOOK ART DEPARTMENT PRESENTS0FFSHOOTSSTEVE MCCARTHY, ELANA SCHLENKER,<br>CONOR FINNEGAN AND A PLAYFULSPACE11:00GILLIAN HYLAND12:00DAVID WALL & KEELIN COYLE<br>WORKGROUP13:00EDEL RODRIGUEZ14:00INTERVAL15:00ANNA MANTZARIS16:00DALTON MAAG<br>BRUNO MAAG17:00CAROL LAMBERT<br>PUBLICIS DUBLIN18:00JAMES VICTORE                          |       | MAIN STARS     |
|----------------------------------------------------------------------------------------------------------------------------------------------------------------------------------------------------------------------------------------------------------------------------------------------------------------------------------------------------------------------------|-------|----------------|
| FACEBOOK ART DEPARTMENT PRESENTS<br>OFFSHOOTS<br>STEVE MCCARTHY, ELANA SCHLENKER,<br>CONOR FINNEGAN AND A PLAYFUL SPACE11:00GILLIAN HYLAND12.00DAVID WALL & KEELIN COYLE<br>WORKGROUP13.00EDEL RODRIGUEZ14.00INTERVAL15.00ANNA MANTZARIS16.00DALTON MAAG<br>BRUNO MAAG<br>BRUNO MAAG17.00CAROL LAMBERT<br>PUBLICIS DUBLIN                                                  |       | MAIN STAGE     |
| 10:00OFFSHOOTS<br>STEVE MCCARTHY, ELANA SCHLENKER,<br>CONOR FINNEGAN AND A PLAYFUL SPACE11:00GILLIAN HYLAND12:00DAVID WALL & KEELIN COYLE<br>WORKGROUP13:00EDEL RODRIGUEZ14:00INTERVAL15:00ANNA MANTZARIS16:00DALTON MAAG<br>BRUNO MAAG17:00CAROL LAMBERT<br>PUBLICIS DUBLIN                                                                                               |       | <b>1</b>       |
| 10:00       STEVE MCCARTHY, ELANA SCHLENKER, CONOR FINNEGAN AND A PLAYFUL SPACE         11:00       GILLIAN HYLAND         12.00       DAVID WALL & KEELIN COYLE WORKGROUP         13.00       EDEL RODRIGUEZ         14.00       INTERVAL         15.00       ANNA MANTZARIS         16.00       DALTON MAAG BRUNO MAAG         17.00       CAROL LAMBERT PUBLICIS DUBLIN |       |                |
| CONOR FINNEGAN AND A PLAYFUL SPACE   11:00 GILLIAN HYLAND   12:00 DAVID WALL & KEELIN COYLE   12:00 DAVID WALL & KEELIN COYLE   13:00 EDEL RODRIGUEZ   14:00 INTERVAL   15:00 ANNA MANTZARIS   16:00 DALTON MAAG<br>BRUNO MAAG   17:00 CAROL LAMBERT<br>PUBLICIS DUBLIN                                                                                                    | 10:00 |                |
| 11:00       GILLIAN HYLAND         12:00       David Wall & KEELIN COYLE         12:00       David Wall & KEELIN COYLE         13:00       EDEL RODRIGUEZ         14:00       INTERVAL         15:00       Dalton MAAG         16:00       Dalton MAAG         17:00       CAROL LAMBERT<br>PUBLICIS DUBLIN                                                                |       |                |
| 12.00David Wall & KEELIN COYLE<br>WORKGROUP13.00EDEL RODRIGUEZ14.00INTERVAL15.00ANNA MANTZARIS16.00Dalton MAAG<br>BRUNO MAAG17.00CAROL LAMBERT<br>PUBLICIS DUBLIN                                                                                                                                                                                                          |       |                |
| 12.00David Wall & KEELIN COYLE<br>WORKGROUP13.00EDEL RODRIGUEZ14.00INTERVAL15.00ANNA MANTZARIS16.00Dalton MAAG<br>BRUNO MAAG17.00CAROL LAMBERT<br>PUBLICIS DUBLIN                                                                                                                                                                                                          | 11.00 |                |
| 12.00WORKGROUP13.00EDEL RODRIGUEZ14.00INTERVAL15.00ANNA MANTZARIS16.00DALTON MAAG<br>BRUNO MAAG17.00CAROL LAMBERT<br>PUBLICIS DUBLIN                                                                                                                                                                                                                                       | 11:00 | GILLIAN HILAND |
| 12.00WORKGROUP13.00EDEL RODRIGUEZ14.00INTERVAL15.00ANNA MANTZARIS16.00DALTON MAAG<br>BRUNO MAAG17.00CAROL LAMBERT<br>PUBLICIS DUBLIN                                                                                                                                                                                                                                       |       |                |
| 12.00WORKGROUP13.00EDEL RODRIGUEZ14.00INTERVAL15.00ANNA MANTZARIS16.00DALTON MAAG<br>BRUNO MAAG17.00CAROL LAMBERT<br>PUBLICIS DUBLIN                                                                                                                                                                                                                                       |       |                |
| 13.00       EDEL RODRIGUEZ         14.00       INTERVAL         15.00       ANNA MANTZARIS         16.00       DALTON MAAG<br>BRUNO MAAG         17.00       CAROL LAMBERT<br>PUBLICIS DUBLIN                                                                                                                                                                              | 12.00 |                |
| 14.00       INTERVAL         15.00       ANNA MANTZARIS         16.00       DALTON MAAG<br>BRUNO MAAG         17.00       CAROL LAMBERT<br>PUBLICIS DUBLIN                                                                                                                                                                                                                 |       |                |
| 14.00       INTERVAL         15.00       ANNA MANTZARIS         16.00       DALTON MAAG<br>BRUNO MAAG         17.00       CAROL LAMBERT<br>PUBLICIS DUBLIN                                                                                                                                                                                                                 |       |                |
| 14.00       INTERVAL         15.00       ANNA MANTZARIS         16.00       DALTON MAAG<br>BRUNO MAAG         17.00       CAROL LAMBERT<br>PUBLICIS DUBLIN                                                                                                                                                                                                                 |       |                |
| 14.00       INTERVAL         15.00       ANNA MANTZARIS         16.00       DALTON MAAG<br>BRUNO MAAG         17.00       CAROL LAMBERT<br>PUBLICIS DUBLIN                                                                                                                                                                                                                 | 13.00 | EDEL RODRIGUEZ |
| 14.00       INTERVAL         15.00       ANNA MANTZARIS         16.00       DALTON MAAG<br>BRUNO MAAG         17.00       CAROL LAMBERT<br>PUBLICIS DUBLIN                                                                                                                                                                                                                 |       |                |
| 15.00       ANNA MANTZARIS         16.00       DALTON MAAG<br>BRUNO MAAG         17.00       CAROL LAMBERT<br>PUBLICIS DUBLIN                                                                                                                                                                                                                                              |       |                |
| 15.00       ANNA MANTZARIS         16.00       DALTON MAAG<br>BRUNO MAAG         17.00       CAROL LAMBERT<br>PUBLICIS DUBLIN                                                                                                                                                                                                                                              | 14.00 | INTERVAL       |
| 16.00 DALTON MAAG<br>BRUNO MAAG<br>17.00 CAROL LAMBERT<br>PUBLICIS DUBLIN                                                                                                                                                                                                                                                                                                  |       |                |
| 16.00 BRUNO MAAG<br>CAROL LAMBERT<br>PUBLICIS DUBLIN                                                                                                                                                                                                                                                                                                                       | 15.00 | ANNA MANTZARIS |
| 17.00 PUBLICIS DUBLIN                                                                                                                                                                                                                                                                                                                                                      | 16.00 |                |
| 18.00 JAMES VICTORE                                                                                                                                                                                                                                                                                                                                                        | 17.00 |                |
|                                                                                                                                                                                                                                                                                                                                                                            | 18.00 | JAMES VICTORE  |

## OFFSET SCHEDULE.

11:00

12.00

13.00

14.00

15.00

16.00

17.00

18.00

FACEBOOK ART DEPARTMENT PRESENTS

**OFFSHOOTS** 

FUCHSIA MACAREE, AILBHE KEANE - IZZY WHEELS,

MATT GRIFFIN SARA URASINI

JON MCNAUGHT

LANCE WYMAN

**INTERVAL** 