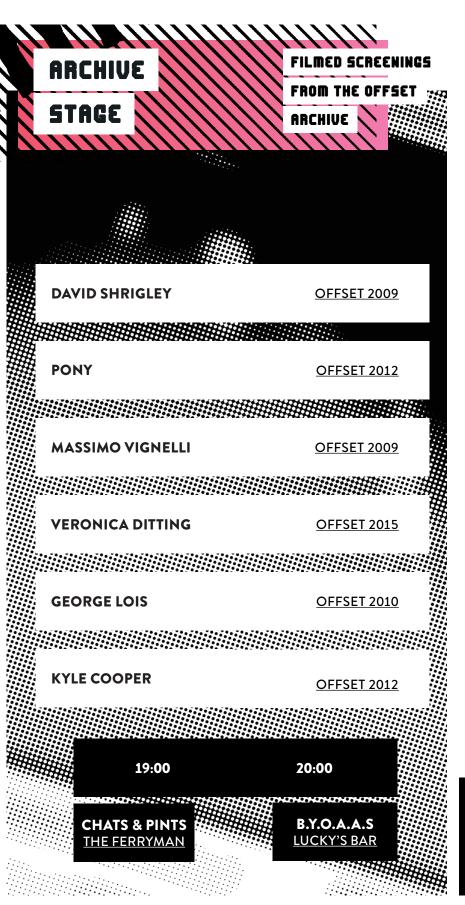

OFFSET SCHEDULE.

| F | R | A | Y | • |  |
|---|---|---|---|---|--|
|   |   |   |   |   |  |

|   |       | MAIN STAGE                                                                         |
|---|-------|------------------------------------------------------------------------------------|
|   |       |                                                                                    |
|   |       | FACEBOOK ART DEPARTMENT PRESENTS                                                   |
|   | 10:00 | OFFSHOOTS                                                                          |
|   |       | BIJAN BERAHIMI, TARA O'BRIEN, ERIC GASPARRO<br>+ KIERAN O'DRISCOLL & ANNA COSGRAVE |
|   |       |                                                                                    |
|   | 11:00 | ARIANE SPANIER                                                                     |
|   |       |                                                                                    |
|   |       |                                                                                    |
|   |       |                                                                                    |
|   | 12.00 | RICH GILLIGAN                                                                      |
|   |       |                                                                                    |
|   |       |                                                                                    |
|   | 13.00 | YURI SUZUKI                                                                        |
|   |       |                                                                                    |
|   |       |                                                                                    |
|   |       |                                                                                    |
|   | 14.00 | INTERVAL                                                                           |
|   |       |                                                                                    |
|   |       |                                                                                    |
|   | 15.00 | STEVE SIMPSON                                                                      |
|   |       |                                                                                    |
|   |       |                                                                                    |
|   | 16.00 | ANNA GINSBURG                                                                      |
|   |       |                                                                                    |
|   |       |                                                                                    |
|   | 17.00 | ALEXANDER NOWAK & FELIX RICHTER                                                    |
|   | 17.00 | DROGA 5                                                                            |
|   |       |                                                                                    |
|   |       |                                                                                    |
|   | 18.00 | AARON DUFFY                                                                        |
|   |       |                                                                                    |
| 7 |       |                                                                                    |
|   |       | OFFSET X TELEPHONES                                                                |
|   | 21.00 |                                                                                    |
|   | 21:00 | THE DELEGATE PARTY<br>TENGU / YAMAMORI                                             |

| IMPIRE SUPPORT OF SHOUSS10:00FACEBOOK ART DEPARTMENT PRESENTS0FFSHOOTSSTEVE MCCARTHY, ELANA SCHLENKER,<br>CONOR FINNEGAN AND A PLAYFULSPACE11:00GILLIAN HYLAND12:00DAVID WALL & KEELIN COYLE<br>WORKGROUP13:00EDEL RODRIGUEZ14:00INTERVAL15:00ANNA MANTZARIS16:00DALTON MAAG<br>BRUNO MAAG17:00CAROL LAMBERT<br>PUBLICIS DUBLIN18:00JAMES VICTORE                          |       | MAIN STARS     |
|----------------------------------------------------------------------------------------------------------------------------------------------------------------------------------------------------------------------------------------------------------------------------------------------------------------------------------------------------------------------------|-------|----------------|
| FACEBOOK ART DEPARTMENT PRESENTS<br>OFFSHOOTS<br>STEVE MCCARTHY, ELANA SCHLENKER,<br>CONOR FINNEGAN AND A PLAYFUL SPACE11:00GILLIAN HYLAND12.00DAVID WALL & KEELIN COYLE<br>WORKGROUP13.00EDEL RODRIGUEZ14.00INTERVAL15.00ANNA MANTZARIS16.00DALTON MAAG<br>BRUNO MAAG<br>BRUNO MAAG17.00CAROL LAMBERT<br>PUBLICIS DUBLIN                                                  |       | MAIN STAGE     |
| 10:00OFFSHOOTS<br>STEVE MCCARTHY, ELANA SCHLENKER,<br>CONOR FINNEGAN AND A PLAYFUL SPACE11:00GILLIAN HYLAND12:00DAVID WALL & KEELIN COYLE<br>WORKGROUP13:00EDEL RODRIGUEZ14:00INTERVAL15:00ANNA MANTZARIS16:00DALTON MAAG<br>BRUNO MAAG17:00CAROL LAMBERT<br>PUBLICIS DUBLIN                                                                                               |       | <b>1</b>       |
| 10:00       STEVE MCCARTHY, ELANA SCHLENKER, CONOR FINNEGAN AND A PLAYFUL SPACE         11:00       GILLIAN HYLAND         12.00       DAVID WALL & KEELIN COYLE WORKGROUP         13.00       EDEL RODRIGUEZ         14.00       INTERVAL         15.00       ANNA MANTZARIS         16.00       DALTON MAAG BRUNO MAAG         17.00       CAROL LAMBERT PUBLICIS DUBLIN |       |                |
| CONOR FINNEGAN AND A PLAYFUL SPACE   11:00 GILLIAN HYLAND   12:00 DAVID WALL & KEELIN COYLE   12:00 DAVID WALL & KEELIN COYLE   13:00 EDEL RODRIGUEZ   14:00 INTERVAL   15:00 ANNA MANTZARIS   16:00 DALTON MAAG<br>BRUNO MAAG   17:00 CAROL LAMBERT<br>PUBLICIS DUBLIN                                                                                                    | 10:00 |                |
| 11:00       GILLIAN HYLAND         12:00       David Wall & KEELIN COYLE         12:00       David Wall & KEELIN COYLE         13:00       EDEL RODRIGUEZ         14:00       INTERVAL         15:00       Dalton MAAG         16:00       Dalton MAAG         17:00       CAROL LAMBERT<br>PUBLICIS DUBLIN                                                                |       |                |
| 12.00David Wall & KEELIN COYLE<br>WORKGROUP13.00EDEL RODRIGUEZ14.00INTERVAL15.00ANNA MANTZARIS16.00Dalton MAAG<br>BRUNO MAAG17.00CAROL LAMBERT<br>PUBLICIS DUBLIN                                                                                                                                                                                                          |       |                |
| 12.00David Wall & KEELIN COYLE<br>WORKGROUP13.00EDEL RODRIGUEZ14.00INTERVAL15.00ANNA MANTZARIS16.00Dalton MAAG<br>BRUNO MAAG17.00CAROL LAMBERT<br>PUBLICIS DUBLIN                                                                                                                                                                                                          | 11.00 |                |
| 12.00WORKGROUP13.00EDEL RODRIGUEZ14.00INTERVAL15.00ANNA MANTZARIS16.00DALTON MAAG<br>BRUNO MAAG17.00CAROL LAMBERT<br>PUBLICIS DUBLIN                                                                                                                                                                                                                                       | 11:00 | GILLIAN HILAND |
| 12.00WORKGROUP13.00EDEL RODRIGUEZ14.00INTERVAL15.00ANNA MANTZARIS16.00DALTON MAAG<br>BRUNO MAAG17.00CAROL LAMBERT<br>PUBLICIS DUBLIN                                                                                                                                                                                                                                       |       |                |
| 12.00WORKGROUP13.00EDEL RODRIGUEZ14.00INTERVAL15.00ANNA MANTZARIS16.00DALTON MAAG<br>BRUNO MAAG17.00CAROL LAMBERT<br>PUBLICIS DUBLIN                                                                                                                                                                                                                                       |       |                |
| 13.00       EDEL RODRIGUEZ         14.00       INTERVAL         15.00       ANNA MANTZARIS         16.00       DALTON MAAG<br>BRUNO MAAG         17.00       CAROL LAMBERT<br>PUBLICIS DUBLIN                                                                                                                                                                              | 12.00 |                |
| 14.00       INTERVAL         15.00       ANNA MANTZARIS         16.00       DALTON MAAG<br>BRUNO MAAG         17.00       CAROL LAMBERT<br>PUBLICIS DUBLIN                                                                                                                                                                                                                 |       |                |
| 14.00       INTERVAL         15.00       ANNA MANTZARIS         16.00       DALTON MAAG<br>BRUNO MAAG         17.00       CAROL LAMBERT<br>PUBLICIS DUBLIN                                                                                                                                                                                                                 |       |                |
| 14.00       INTERVAL         15.00       ANNA MANTZARIS         16.00       DALTON MAAG<br>BRUNO MAAG         17.00       CAROL LAMBERT<br>PUBLICIS DUBLIN                                                                                                                                                                                                                 |       |                |
| 14.00       INTERVAL         15.00       ANNA MANTZARIS         16.00       DALTON MAAG<br>BRUNO MAAG         17.00       CAROL LAMBERT<br>PUBLICIS DUBLIN                                                                                                                                                                                                                 | 13.00 | EDEL RODRIGUEZ |
| 14.00       INTERVAL         15.00       ANNA MANTZARIS         16.00       DALTON MAAG<br>BRUNO MAAG         17.00       CAROL LAMBERT<br>PUBLICIS DUBLIN                                                                                                                                                                                                                 |       |                |
| 15.00       ANNA MANTZARIS         16.00       DALTON MAAG<br>BRUNO MAAG         17.00       CAROL LAMBERT<br>PUBLICIS DUBLIN                                                                                                                                                                                                                                              |       |                |
| 15.00       ANNA MANTZARIS         16.00       DALTON MAAG<br>BRUNO MAAG         17.00       CAROL LAMBERT<br>PUBLICIS DUBLIN                                                                                                                                                                                                                                              | 14.00 | INTERVAL       |
| 16.00 DALTON MAAG<br>BRUNO MAAG<br>17.00 CAROL LAMBERT<br>PUBLICIS DUBLIN                                                                                                                                                                                                                                                                                                  |       |                |
| 16.00 BRUNO MAAG<br>CAROL LAMBERT<br>PUBLICIS DUBLIN                                                                                                                                                                                                                                                                                                                       | 15.00 | ANNA MANTZARIS |
| 17.00 PUBLICIS DUBLIN                                                                                                                                                                                                                                                                                                                                                      | 16.00 |                |
| 18.00 JAMES VICTORE                                                                                                                                                                                                                                                                                                                                                        | 17.00 |                |
|                                                                                                                                                                                                                                                                                                                                                                            | 18.00 | JAMES VICTORE  |

## OFFSET SCHEDULE.

11:00

12.00

13.00

14.00

15.00

16.00

17.00

18.00

FACEBOOK ART DEPARTMENT PRESENTS

**OFFSHOOTS** 

FUCHSIA MACAREE, AILBHE KEANE - IZZY WHEELS,

MATT GRIFFIN SARA URASINI

JON MCNAUGHT

LANCE WYMAN

**INTERVAL** 